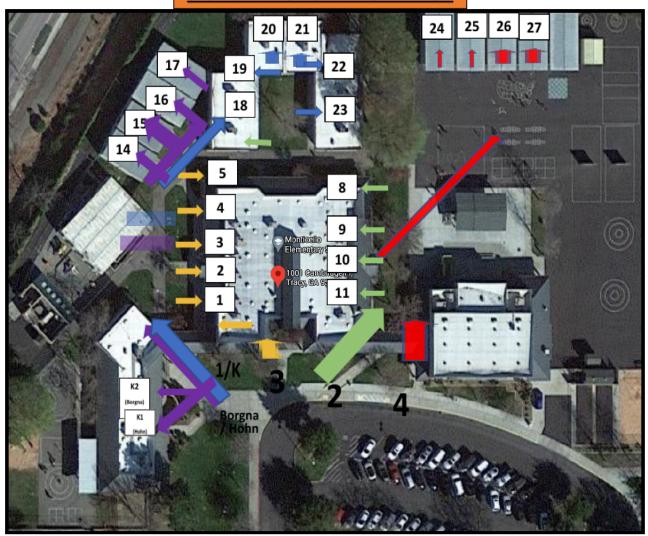

# STUDENT DROP-OFF INFORMATION

Please see the information below that corresponds with this map.

## Traffic reminders:

- Please remain in your vehicle for drop off and pick up.
- Students should be ready to exit the vehicle as soon and as you enter the driveway
- When exiting onto Cambridge from the school parking lot or the park parking lot, please exit left or right.
   Please exit whichever way has less traffic to continue to move the traffic line.
- No U-turns at anytime
- The neighborhood next to
   Monticello is a circle and will lead
  you to Tracy Blvd. Drivers can
  make a left on Tracy Blvd to get to
  Valpico Rd. or a right on Tracy Blvd
  to get to Linne Rd. Please utilize
  this exit as traffic allows
- Drivers should make a right on Sycamore Parkway during heavy traffic times.