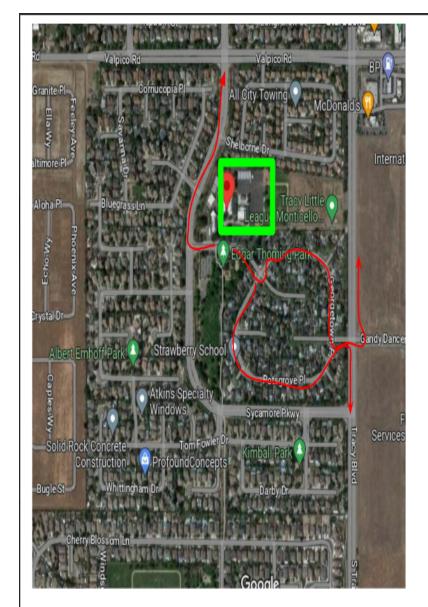

# STUDENT DROP-OFF INFORMATION

Please see the information below that corresponds with this map.

## Traffic reminders:

- Please remain in your vehicle for drop off and pick up.
- Students should be ready to exit the vehicle as soon and as you enter the driveway
- When exiting onto Cambridge from the school parking lot or the park parking lot, please exit left or right.
   Please exit whichever way has less traffic to continue to move the traffic line.
- No U-turns at anytime
- The neighborhood next to
   Monticello is a circle and will lead
  you to Tracy Blvd. Drivers can
  make a left on Tracy Blvd to get to
  Valpico Rd. or a right on Tracy Blvd
  to get to Linne Rd. Please utilize
  this exit as traffic allows
- Drivers should make a right on Sycamore Parkway during heavy traffic times.